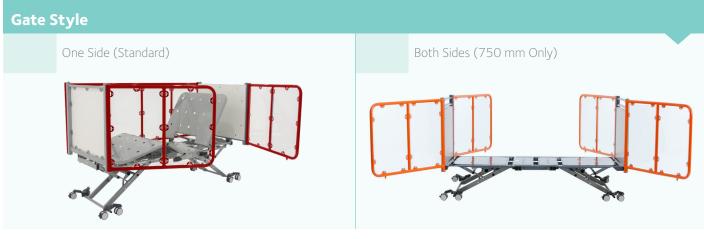

### Requirements

| Width           |                       |                  |  |  |  |  |  |
|-----------------|-----------------------|------------------|--|--|--|--|--|
| Single (900 mm) | King Single (1070 mm) | Double (1370 mm) |  |  |  |  |  |
|                 |                       |                  |  |  |  |  |  |
| Gate Height     |                       |                  |  |  |  |  |  |
| 750 mm          | 900 mm                | 1100 mm          |  |  |  |  |  |
| 1300 mm         | Custom                |                  |  |  |  |  |  |