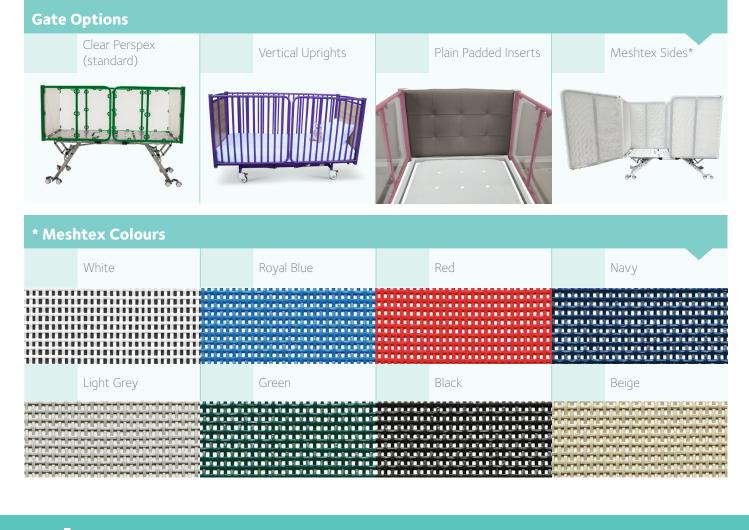

Could not find the colour you were after? Contact our team for a consultation!

| Vinyl Colours (Colours based on Warick Lustrell Charisma Range) |        |       |       |  |  |  |  |  |
|-----------------------------------------------------------------|--------|-------|-------|--|--|--|--|--|
| Black                                                           | Orange | Lemon | Snow  |  |  |  |  |  |
|                                                                 |        |       |       |  |  |  |  |  |
|                                                                 |        |       |       |  |  |  |  |  |
| Amethyst                                                        | Smoke  | Teal  | Cloud |  |  |  |  |  |
|                                                                 |        |       |       |  |  |  |  |  |
|                                                                 |        |       |       |  |  |  |  |  |
| Pacific                                                         | Frost  | Kiwi  | Рорру |  |  |  |  |  |
|                                                                 |        |       |       |  |  |  |  |  |
|                                                                 |        |       |       |  |  |  |  |  |