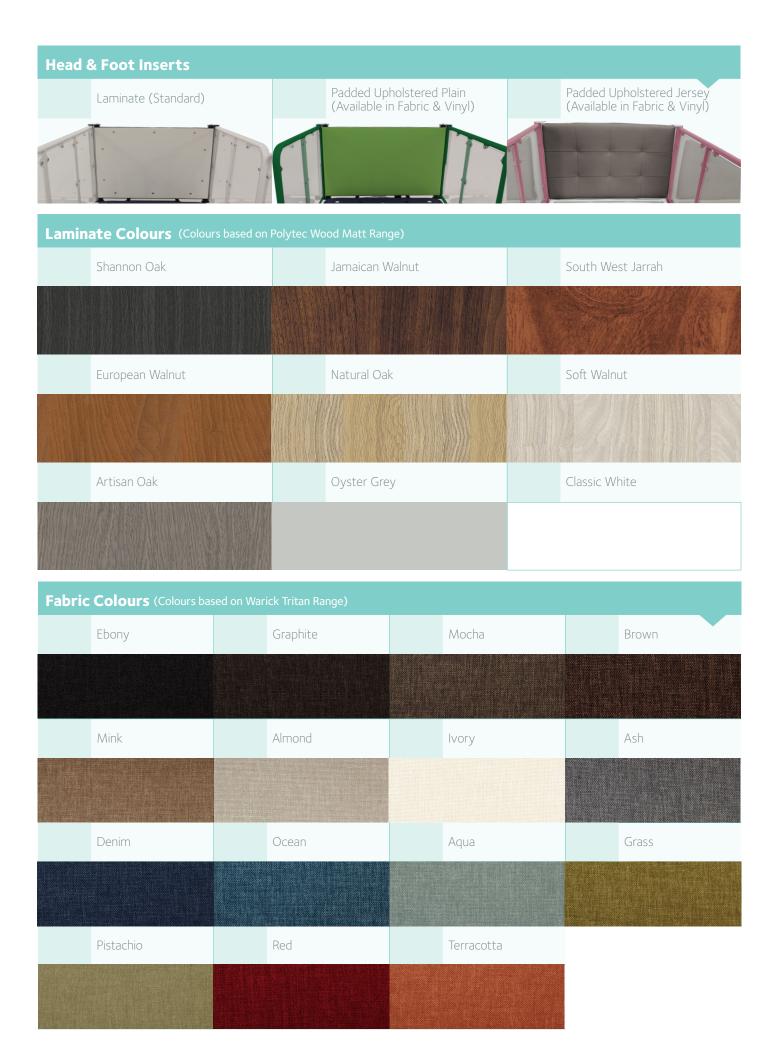

#### **Bed Frame Design**

- 1) All colours are an indication only and may vary. Active Medical cannot guarantee stock from suppliers. If any become unavailable, Active Medical will offer the closest alternative.
- **2)** Whilst we will endeavour to accommodate all your requests, there may be some manufacturing and fabrication limitations which will not allow us to provide all requests in one bed combination.

Could not find the colour you were after? Contact our team for a consultation!

| Vinyl Colours (Colours based on Warick Lustrell Charisma Range) |        |       |       |  |  |  |  |  |
|-----------------------------------------------------------------|--------|-------|-------|--|--|--|--|--|
| Black                                                           | Orange | Lemon | Snow  |  |  |  |  |  |
|                                                                 |        |       |       |  |  |  |  |  |
|                                                                 |        |       |       |  |  |  |  |  |
| Amethyst                                                        | Smoke  | Teal  | Cloud |  |  |  |  |  |
|                                                                 |        |       |       |  |  |  |  |  |
|                                                                 |        |       |       |  |  |  |  |  |
| Pacific                                                         | Frost  | Kiwi  | Рорру |  |  |  |  |  |
|                                                                 |        |       |       |  |  |  |  |  |
|                                                                 |        |       |       |  |  |  |  |  |